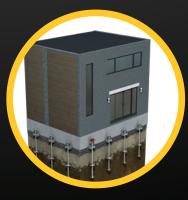

## **UNDERPINNING**

STRENGTHENING THE EXISTING FOUNDATION OF A STRUCTURE WILL SAVE YOU THOUSANDS OF DOLLARS VERSUS REPLACING THE ENTIRE FOUNDATION!

Underpinning becomes necessary when a foundation can no longer fully support the load of the structure that rests upon it.

At GoliathTech, we manufacture special underpinning brackets to stabilize and/or lift sunken structures. Our helical piles are planted deeply into the ground beneath the structure until they reach dense, compact and stable soil. Underpinning the foundation stabilizes and gives increased strength to the building's structure over time.