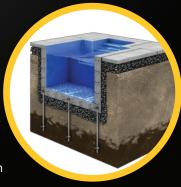

#### **SWIMMING POOLS**

GOLIATHTECH HELICAL PILES SUPPORT SYSTEM FOR YOUR SWIMMING POOL WILL SAVE YOU THOUSANDS OF DOLLARS VERSUS OTHER SOLUTIONS!

Concrete pilings can't compete with the technological superiority and ease of installation offered by GoliathTech helical piles when creating a solid foundation for your swimming pool!

Our helical piles can reach deep into stable soil to support the swimming pool, so that over time the ground will remain stable and the risk of the pool walls cracking is vastly reduced. GoliathTech has a solution for any soil and environmental condition

- even over groundwater
- to support even the heaviest-load pool projects.