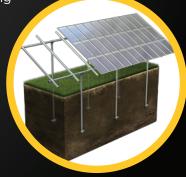

### **SOLAR PANELS**

#### SECURE PANEL SUPPORT

Given an ever-increasing demand for solar power and other renewable energies, GoliathTech has ingeniously adapted its helical piles for use in anchoring solar panels. Wind resistance and durability are important factors with solar panels. GoliathTech's

helical piles are an anchoring solution that will stabilize and support the panels, in any soil or weather condition, which ultimately protects them over the long term.