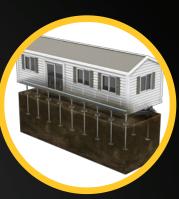

## **MOBILE HOMES**

**FORGET CONCRETE!** 

Typically installed in one day, GoliathTech helical piles feature engineering that contributes to superior strength, flexibility and durability.

With no damage to surrounding structures or terrain – and no downtime as with concrete pilings – mobile homes can be installed immediately on GoliathTech screw piles.