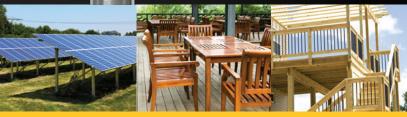

## **DECKS**

NO DAMAGE FROM COLD OR FROST AND NO MOVEMENT!

GoliathTech screw piles solidly support decks over the long term, are much quicker to install, and allow deck construction to begin immediately after the installation. Plus, they're installed using small equipment that leaves no damage to the yard – perfect for backyards where space can be tight.

### **SOLAR PANELS**

#### SECURE PANEL SUPPORT

Given an ever-increasing demand for solar power and other renewable energies, GoliathTech has ingeniously adapted its helical piles for use in anchoring solar panels. Wind resistance and durability are important factors with solar panels. GoliathTech's

helical piles are an anchoring solution that will stabilize and support the panels, in any soil or weather condition, which ultimately protects them over the long term.