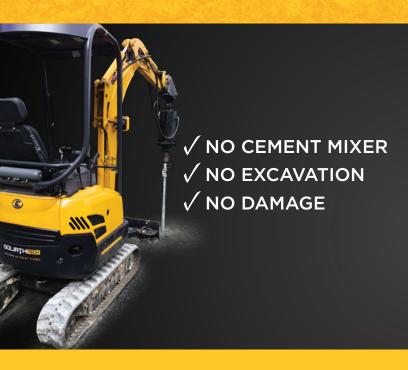

#### SECURE, DURABLE PEDESTALS

Specifically designed to accommodate electrical cabling and meet industry-standard connection systems, GoliathTech helical piles are a better and easier solution

than traditional concrete supports. Quick to install using only small equipment, the light or sign can be raised immediately because no curing time is required. Need to upgrade the light or change the sign? Not a problem: Equipment can be easily swapped without changing the below-ground supporting helical pile.

Traditional poured concrete bollards are outdated. Helical pile anchored bollards are a better and easier solution. GoliathTech piles are quick to install using small equipment, and perform exceptionally well over the long term—making them a smart investment.