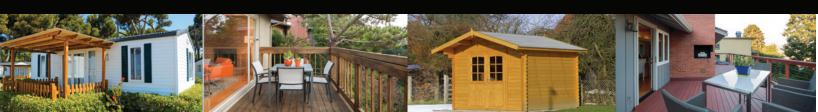

## **DECKS**

NO DAMAGE FROM COLD OR FROST AND NO MOVEMENT!

GoliathTech screw piles solidly support decks over the long term, are much quicker to install, and allow deck construction to begin immediately after the installation. Plus, they're installed using small equipment that leaves no damage to the yard – perfect for backyards where space can be tight.

## **SHEDS**

INSTALLATION IN HOURS USING SMALL EQUIPMENT

Your shed will benefit from excellent long-term stability on any type of soil, regardless or weather variations.
Our screw piles can stabilize even the largest and heaviest loads, in any environmental condition or soil type:

## **MOBILE HOMES**

**FORGET CONCRETE!** 

Typically installed in one day, GoliathTech helical piles feature engineering that contributes to superior strength, flexibility and durability.

With no damage to surrounding structures or terrain – and no downtime as with concrete pilings – mobile homes can be installed immediately on GoliathTech screw piles.