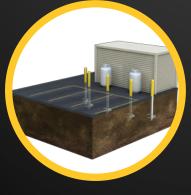

## **HOME FOUNDATIONS**

GOLIATHTECH HELICAL PILE SUPPORT SYSTEM FOR YOUR HOME WILL SAVE YOU THOUSANDS OF DOLLARS VERSUS OTHER SOLUTIONS!

Concrete pilings can't compete with the technological superiority and ease of installation offered by helical piles when creating a solid foundation for large structures such as homes and buildings.

Our helical piles tie into and support the rebar grid prior to pouring a concrete foundation. They are installed deep into stable soil to support the structure, so that over time it will remain stable and resist foundation cracking.