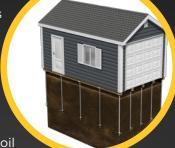

## **SHEDS**

INSTALLATION IN HOURS USING SMALL EQUIPMENT

Your shed will benefit from excellent long-term stability on any type of soil, regardless or weather variations.
Our screw piles can stabilize even the largest and heaviest loads, in any environmental condition or soil type:

- Cohesive and cohesionless soil
- Boggy or waterlogged soil
- Silt, sand or clay