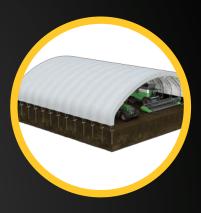

# **AGRICULTURAL TENTS**

#### LOWER COST THAN CONCRETE

High winds, heavy rain and other severe weather phenomena are no match for the superior performance of our screw piles. They ensure the structure is solidly anchored in order to protect valuable crops, livestock or farm equipment.

With no curing time (unlike concrete), assembly and installation of the tent can begin immediately. An added benefit is that the screw piles can be removed easily to allow for repositioning of the tent around the farm.