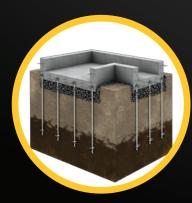

## **HOME FOUNDATIONS**

GOLIATHTECH HELICAL PILE SUPPORT SYSTEM FOR YOUR HOME WILL SAVE YOU THOUSANDS OF DOLLARS VERSUS OTHER SOLUTIONS!

Concrete pilings can't compete with the technological superiority and ease of installation offered by helical piles when creating a solid foundation for large structures such as homes and buildings.

Our helical piles tie into and support the rebar grid prior to pouring a concrete foundation. They are installed deep into stable soil to support the structure, so that over time it will remain stable and resist foundation cracking.