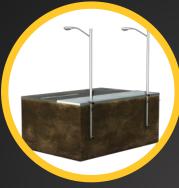

# STREET LIGHTING, REGULAR AND ELECTRONIC SIGNS

#### SECURE, DURABLE PEDESTALS

Specifically designed to accommodate electrical cabling and meet industry-standard connection systems, GoliathTech helical piles are a better and easier solution

than traditional concrete supports. Quick to install using only small equipment, the light or sign can be raised immediately because no curing time is required. Need to upgrade the light or change the sign? Not a problem: Equipment can be easily swapped without changing the below-ground supporting helical pile.