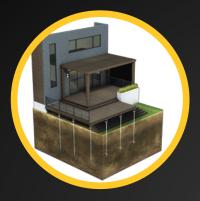

## **HOME FOUNDATIONS**

GOLIATHTECH HELICAL PILE SUPPORT SYSTEM FOR YOUR HOME WILL SAVE YOU THOUSANDS OF DOLLARS VERSUS OTHER SOLUTIONS!

Concrete pilings can't compete with the technological superiority and ease of installation offered by helical piles when creating a solid foundation for large structures such as homes and buildings.

Our helical piles tie into and support the rebar grid prior to pouring a concrete foundation. They are installed deep into stable soil to support the structure, so that over time it will remain stable and resist foundation cracking.